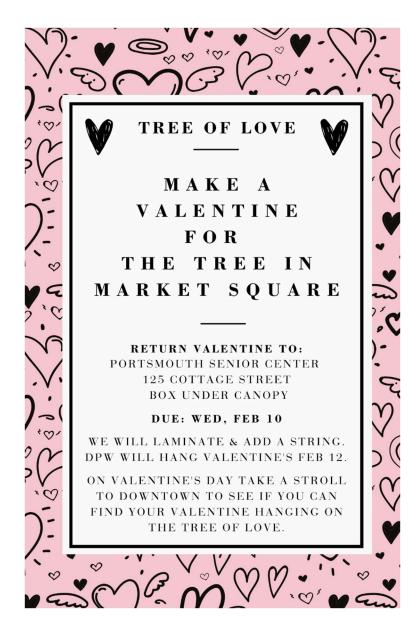

## SPECIAL City Manager's Advisory Friday, February 5, 2021 Help prepare for Valentine's Day by creating a heart for Portsmouth's "Tree of Love"

For a template with the heart design, to download and decorate, click here: <a href="https://www.cityofportsmouth.com/sites/default/files/2021-02/Treelove%20Heart.pdf">https://www.cityofportsmouth.com/sites/default/files/2021-02/Treelove%20Heart.pdf</a>