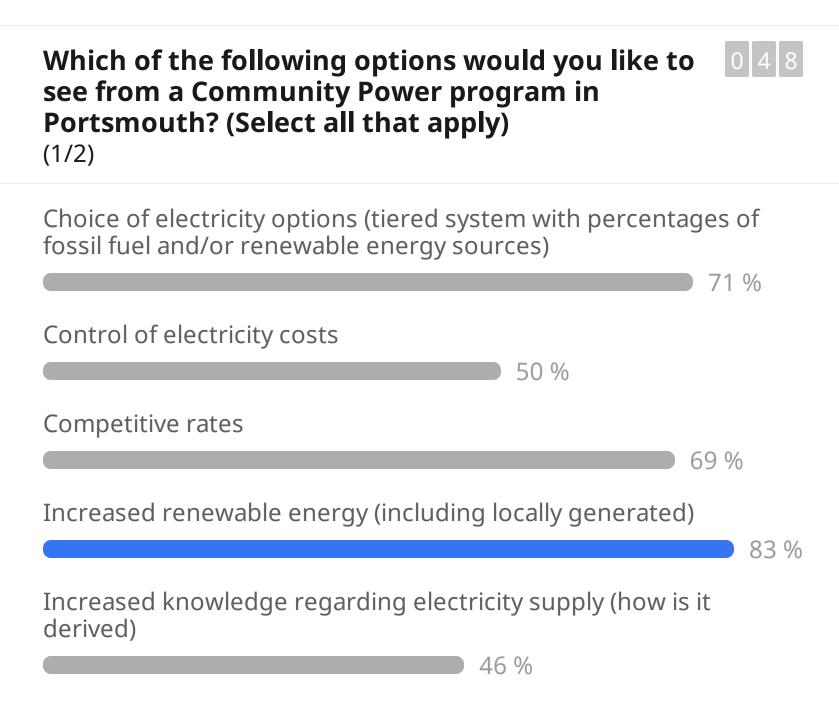

#### Which of the following options would you like to 0 4 8 see from a Community Power program in Portsmouth? (Select all that apply) (2/2)

Help to increase energy efficiency

77 %