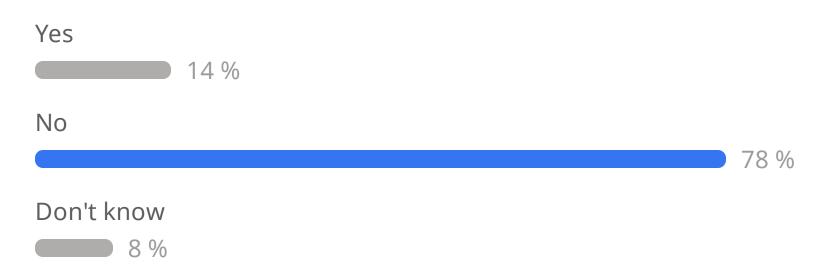

#### Your utility bills consists of a distribution charge 064 (Eversource) and a supply charge. Do you use a third-party energy supplier?